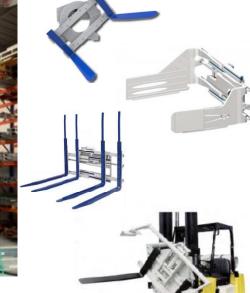

### **CARTON CLAMPS**

Sideshifting and Non-Sideshifting

### **CLAMPS**

Fork Clamps, Bale Clamps, Sideshifting and Revolving

# MULTIPLE LOAD HANDLERS

Single-Doubles, Double-Triples

## PAPER ROLL CLAMPS

Various capacities and roll ranges

#### **PUSH PULLS**

Dedicated, QFM, Mark 55

### **ROTATORS**

Various capacities

# **BIN HOLD DOWN UNITS**

Suitable for multiple bin sizes, and rotators. 08 9458 7933

### MECHANCIAL ATTACHMENTS

Fork Extension Slippers Slip-on Fork Jibs Fork Spreaders Drum Grabs Safety Work Platforms Container Ramps 6T & 8T