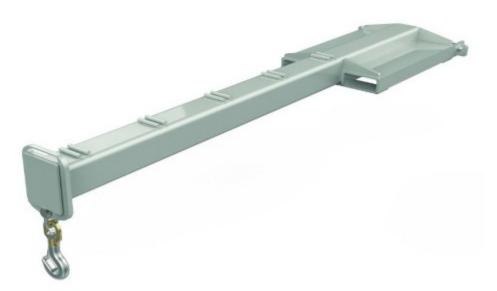

## **APPLICATIONS**

Cascade offers a number of fork mounted jib cranes that quickly convert a lift truck into a mobile crane to easily move non-palletised product. A variety of Jib Crane models for practically any application to increase lift truck versatility.

Models include Multi-Angled, Flat, Slip-On, or Carriage- Mounted, allowing for effective slinging of loads beneath a hook. The standard finish on this attachment is zinc.

## **SPECIFICATIONS**

**SWL** 3000kg Max Load Centre 800mm H C of G: 940mm V C of G: 4mm Length: 2530mm Weight 158kg 150x65mm Fork Pockets **Pocket Centres** 225mm