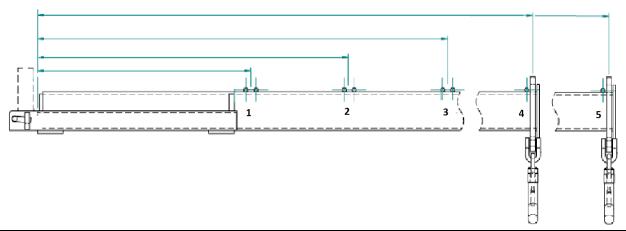

| Safe Working Load (SWL) Per Position |      |      |      |      |      |
|--------------------------------------|------|------|------|------|------|
| Position                             | 1    | 2    | 3    | 4    | 5    |
| SWL (kg)                             | 3000 | 3000 | 2800 | 1700 | 1200 |
| Extension (mm)                       | 800  | 1000 | 1500 | 2000 | 2500 |