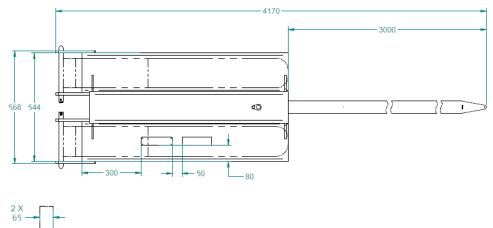

## **DIMENSIONS**

Probe Length 3000mm
Probe Diameter (A) 60mm
Overall Width 568mm
Pocket Centres 345mm