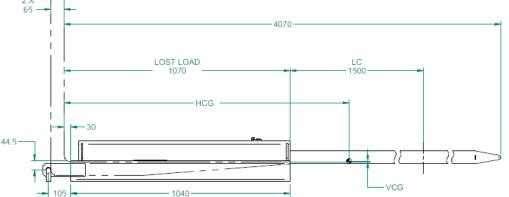

## **SPECIFICATIONS**

SWL Capacity: 320kgs
Load Centre: 1500mm
Forks: 150x65mm
Weight: 168kg
H C of G: 1360mm
V C of G 3.4mm
Lost Load: 1040mm