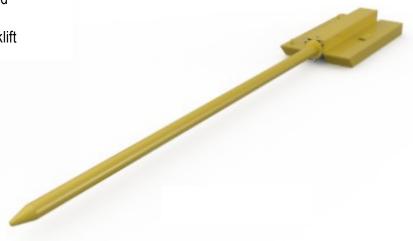

## **APPLICATIONS**

Cascade manufactures a wide range of probe attachments to allow the lift truck driver to move rolls of materials such as vinyl, carpet, general fabrics and linoleum by inserting the prong into the roll core.

Available in slip-on or carriage-mounted models.